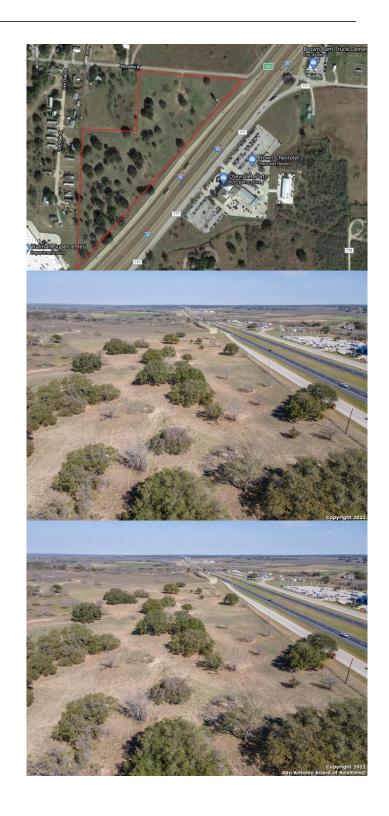

## \$1,126,000

Bedroom, Bathroom, 940,024 sqft Commercial on 21.58 Acres

N/A, Devine, TX

Ample acreage on I-35 south of San Antonio, ready for your commercial development. Land is located right next to the Walmart in Devine, restaurants, retail and residential all close by. Traffic counts on I-35 are around 30k/day, property has a generous 2000+ feet of frontage as well as a billboard on site - ask agent for details. Highest and best use would fall into the Auto retail, industrial distribution, and service industries. Close proximity to TX-173 intersection makes for easy access on and off highway from property.