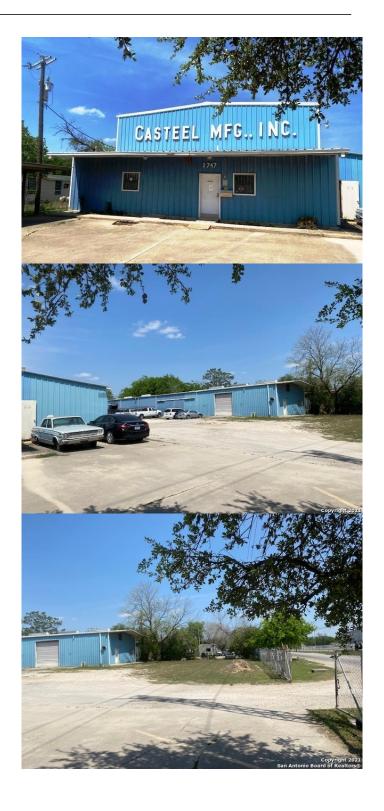

# \$895,000 - 3747 Pitluk Ave, San Antonio

MLS® #1519413

# \$895,000

Bedroom, Bathroom, 15,755 sqft Commercial on 2.00 Acres

N/A, San Antonio, TX

Great I-1 Manufacturing and Warehouse building, with fenced yard that has plenty of room for growth and expansion. Phase 3 Power, and also has current business that has been operating over 30 years in the sheet metal industry. All of the equipment you need to keep going and incorporate into your business. Especially with it's easy access to major highways and location to JBSA, Lackland, Medina, and Toyota.