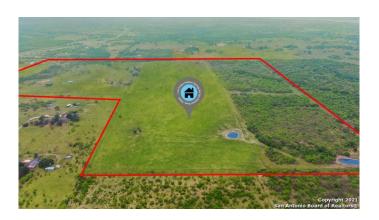

#### \$5,100,000

Bedroom, Bathroom, 7,535,880 sqft Commercial on 0.00 Acres

N/A, San Antonio, TX

UNBELIEVABLE OPPORTUNITY TO OWN A LARGE TRACT OF LAND JUST OUTSIDE OF THE CITY LIMITS, YET STILL INSIDE 1604, RIGHT IN THE PATH OF **GROWTH-UNLIMITED** POTENTIAL--ADDITIONAL PROPERTY MAY BE AVAILABLE FOR PURCHASE CONNECTING TO 1604-- property features a FEW stock ponds-LARGE MATURE LIVE OAKS LINE THE OUTER SW BOUNDARY-2 DWELLINGS (SINGLE FAMILY)-PREVIOUS USE FOR PARTS WERE AN ACTIVE PECAN ORCHARD-MUCH OF THE PROPERTY HAS **BEEN CLEARED-APPROXIMATELY 55** ACRES REMAIN HEAVY FOILAGE WITH THE REMAINING IDEAL FOR CATTLE **GRAZING-MAY CONSIDER** SUBDIVIDING--CHALLENGE TO FIND LARGE ACREAGE TRACTS INSIDE 1604 LIKE THIS