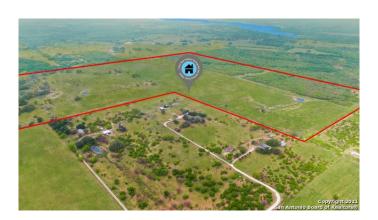

#### \$5,100,000

Bedroom, Bathroom, 7,535,880 sqft Commercial on 0.00 Acres

N/A, San Antonio, TX

UNBELIEVABLE OPPORTUNITY TO OWN A LARGE TRACT OF LAND JUST OUTSIDE OF THE CITY LIMITS, YET STILL INSIDE 1604, RIGHT IN THE PATH OF **GROWTH-UNLIMITED** POTENTIAL--ADDITIONAL PROPERTY MAY BE AVAILABLE FOR PURCHASE CONNECTING TO 1604-- property features a FEW stock ponds-LARGE MATURE LIVE OAKS LINE THE OUTER SW BOUNDARY-2 DWELLINGS (SINGLE FAMILY)-PREVIOUS USE FOR PARTS WERE AN ACTIVE PECAN ORCHARD-MUCH OF THE PROPERTY HAS **BEEN CLEARED-APPROXIMATELY 55** ACRES REMAIN HEAVY FOILAGE WITH THE REMAINING IDEAL FOR CATTLE **GRAZING-MAY CONSIDER** SUBDIVIDING--CHALLENGE TO FIND LARGE ACREAGE TRACTS INSIDE 1604 LIKE THIS