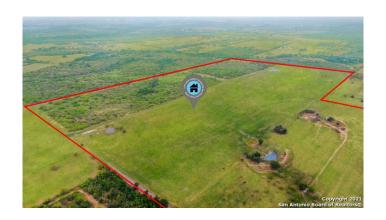

#### \$5,100,000

Bedroom, Bathroom, 7,535,880 sqft Commercial on 0.00 Acres

N/A, San Antonio, TX

UNBELIEVABLE OPPORTUNITY TO OWN A LARGE TRACT OF LAND JUST OUTSIDE OF THE CITY LIMITS, YET STILL INSIDE 1604, RIGHT IN THE PATH OF **GROWTH-UNLIMITED** POTENTIAL--ADDITIONAL PROPERTY MAY BE AVAILABLE FOR PURCHASE CONNECTING TO 1604-- property features a FEW stock ponds-LARGE MATURE LIVE OAKS LINE THE OUTER SW BOUNDARY-2 DWELLINGS (SINGLE FAMILY)-PREVIOUS USE FOR PARTS WERE AN ACTIVE PECAN ORCHARD-MUCH OF THE PROPERTY HAS **BEEN CLEARED-APPROXIMATELY 55** ACRES REMAIN HEAVY FOILAGE WITH THE REMAINING IDEAL FOR CATTLE **GRAZING-MAY CONSIDER** SUBDIVIDING--CHALLENGE TO FIND LARGE ACREAGE TRACTS INSIDE 1604 LIKE THIS