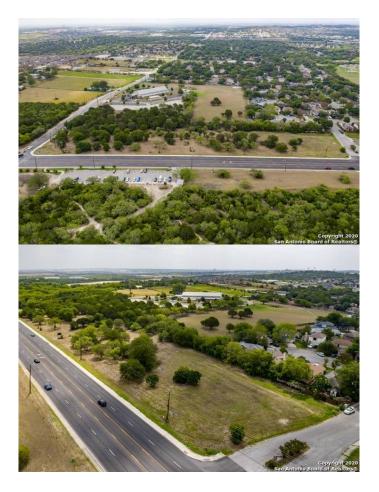

### \$2,985,000

Bedroom, Bathroom, 186,262 sqft Commercial on 4.28 Acres

N/A, San Antonio, TX

GREAT COMMERCIAL LOT LOCATED AT 15600 NACOGDOCHES AND TOPPERWEIN WITH APPROXIMATELY 800 FEET OF FRONTAGE ON NACOGDOCHES. YOUR OPPORTUNITY TO DEVELOP 4.28 ACRES OF PRIME REAL ESTATE INTO RESTURANT, RETAIL, OFFICE, MEDICAL OR NUMEROUS OTHER USES. THE PROPERTY IS LOCATED ACROSS FROM COMANCHE PEAK PARK AND **ENCOMPASSES 2 HARD CORNERS.** TOPPERWEIN AND FALCON CREST. EASY ACCESS ONTO NACOGDOCHES. TOPPERWEIN AND FALCON CREST, ONE MILE FROM HWY 1604, HIGH TRAFFIC MORNING AND AFTERNOON, NEW SUBDIVISIONS WITH MANY NEW HOMES SOLD AND MORE ARE BEING DEVELOPED ON TOPPERWEIN. ZONED C-3 AND C-2. IT IS ALSO AVAILABLE FOR LEASE. SEE MLS # 1122031.