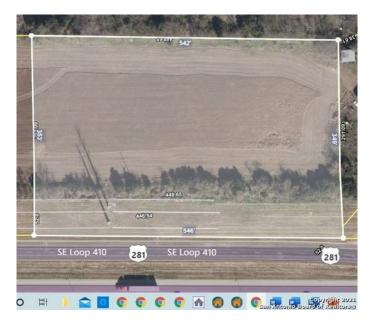

#### N/A, San Antonio, TX

Location- Location- C-3 NA & I-1, 3 +/- acres, Commercial Lot Property perfectly located on the access road of SE Loop 410 with frontage road, providing fantastic visibility, high traffic, and accessibility for your future development, between Espada Rd. and Roosevelt AVE. Located in an area of rapid commercial and residential growth with proximity to the historic San Antonio Missions. Well situated near IH-37, Brooks City Base and Stinson Municipal Airport