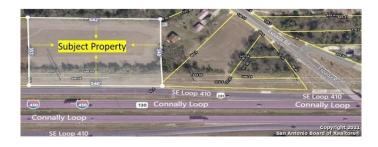

#### N/A, San Antonio, TX

Location- Location- C-3 NA & I-1, 3 +/- acres, Commercial Lot Property perfectly located on the access road of SE Loop 410 with frontage road, providing fantastic visibility, high traffic, and accessibility for your future development, between Espada Rd. and Roosevelt AVE. Located in an area of rapid commercial and residential growth with proximity to the historic San Antonio Missions. Well situated near IH-37, Brooks City Base and Stinson Municipal Airport