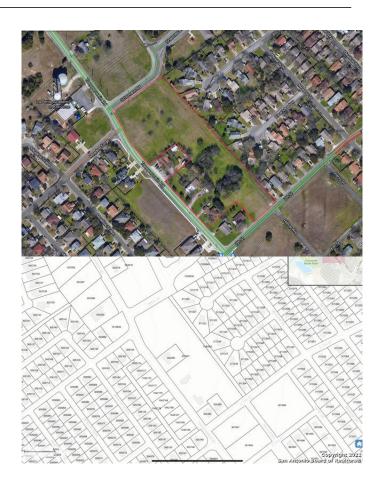

# \$779,000 - 806 Toepperwein Rd, Converse

MLS® #1551033

## \$779,000

Bedroom, Bathroom, 1,709 sqft Commercial on 4.68 Acres

N/A, Converse, TX

NEAR IH 35 IN CONVERSE \* 2 HOUSES AND 4.68 ACRES OF LAND \* IDEAL SITE FOR DEVELOPMENT \* NO FLOODPLAIN \*

Built in 1947

## **Community Information**

Address 806 Toepperwein Rd

Area 1600 Subdivision N/A

City Converse

County Bexar

State TX

Zip Code 78109-2306