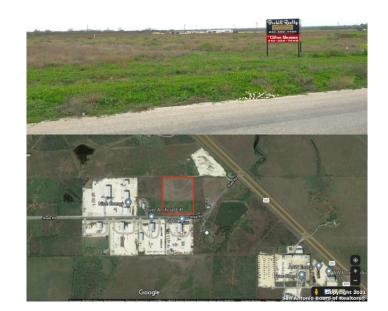

# \$199,600 - 00 Shale Ln, Pleasanton

MLS® #1551886

### \$199,600

Bedroom, Bathroom, 418,176 sqft Commercial on 9.60 Acres

N/A, Pleasanton, TX

9.60 acres on Shale LN (Truck By-Pass). Industrial neighbors include: USWS, Nine, Clariant, Dover, and Conquest. Property is ideal for the construction of a large oilfield service facility with easy access to US Hwy 281, IH-37.