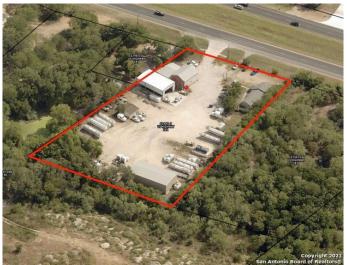

# \$850,000 - 12440 S Us Highway 181, San Antonio

MLS® #1554866

## \$850,000

Bedroom, Bathroom, 7,255 sqft Commercial on 2.39 Acres

N/A, San Antonio, TX

If you are looking for a fenced in yard with office and warehouse space, that is convenient to many major highways in San Antonio, check out this location on Hwy 181! Property has Hwy 181 frontage and is located right Outside the City Limits! 3 Phase & 220v Power! It includes a 2 story office building with tile floors downstairs and low pile carpet upstairs. There is also a 40' x 70' steel building warehouse with Two Grade level doors and high ceilings. There is also a Wash Bay, with a Sump Pump Pit and LED Lighting, for washing your vehicles on site. Property also includes a large open storage building and a 5 bedroom/2 Bath Modular home, that could be rehabbed to be used as additional office space if needed. All of this on a 2.39 acre lot! Great for contractors, trucking companies, oil business companies, owner/users or Investors wanting to lease out spaces/yard, 1031 Exchange, etc. So many possibilities! Buyer to confirm square footage. County records are not accurate.