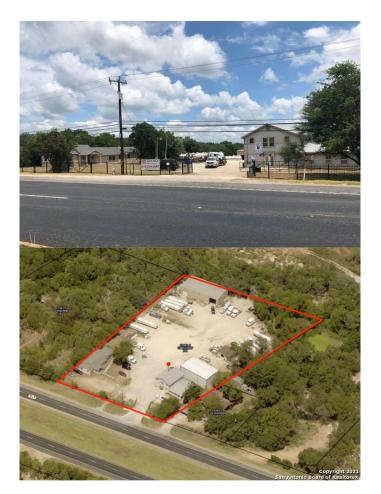

# \$850,000 - 12440 S Us Highway 181, San Antonio

MLS® #1554866

## \$850,000

Bedroom, Bathroom, 7,255 sqft Commercial on 2.39 Acres

N/A, San Antonio, TX

If you are looking for a fenced in yard with office and warehouse space, that is convenient to many major highways in San Antonio, check out this location on Hwy 181! Property has Hwy 181 frontage and is located right Outside the City Limits! 3 Phase & 220v Power! It includes a 2 story office building with tile floors downstairs and low pile carpet upstairs. There is also a 40' x 70' steel building warehouse with Two Grade level doors and high ceilings. There is also a Wash Bay, with a Sump Pump Pit and LED Lighting, for washing your vehicles on site. Property also includes a large open storage building and a 5 bedroom/2 Bath Modular home, that could be rehabbed to be used as additional office space if needed. All of this on a 2.39 acre lot! Great for contractors, trucking companies, oil business companies, owner/users or Investors wanting to lease out spaces/yard, 1031 Exchange, etc. So many possibilities! Buyer to confirm square footage. County records are not accurate.