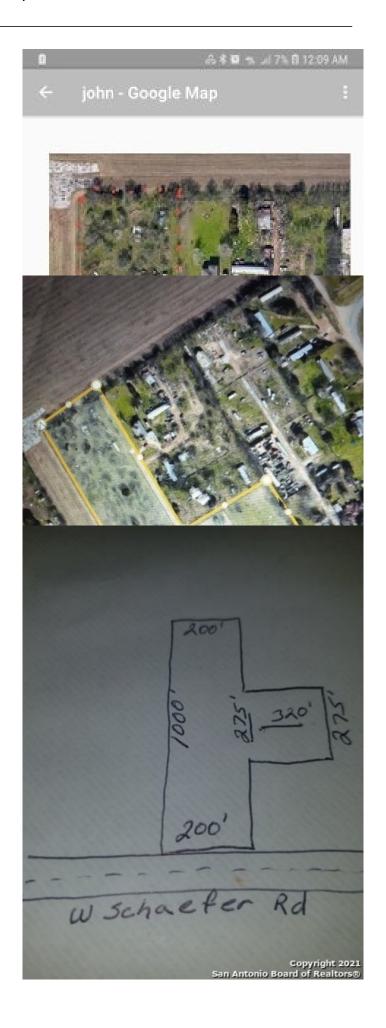

## \$799,999

Bedroom, Bathroom, 290,545 sqft Land on 6.67 Acres

N/A, Cibolo, TX

Approx. 6.67 acres off of 1518 and Schaeffer Rd. Great investment property. Commercial development planned in the area. 2 septic tanks, 2 electrical. recently used as multi family rentals with mobile homes on site. Land is rural, lots of trees. 3 Morgan buildings and 1 mobile home that will be moved to another location at closing. Willing to sell 1/2 acre lots at \$65,000 each.