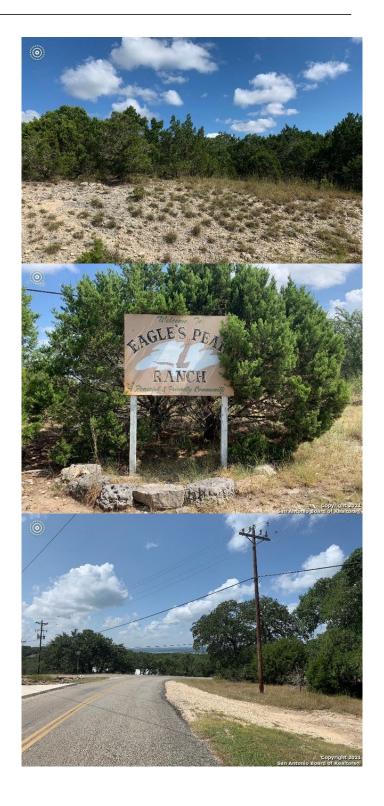

## \$100,000

Bedroom, Bathroom, Land on 0.69 Acres

Eagles Peak Ranch 1, Fischer, TX

No HOA.. Build your dream home or weekend getaway! Amazing views from this subdivision right off FM 306 and five minutes from Brookshire super market. Approximately 30 minutes from downtown New Braunfels. Low square footage requirement on restrictions of only 1250 square feet. Very close to Canyon Lake and boat ramp.

# **Community Information**

Address 560 Eagle Peak Dr

Area 2607

Subdivision Eagles Peak Ranch 1

City Fischer
County Comal

State TX

Zip Code 78623

## **Exterior**

Lot Description Wooded, Irregular