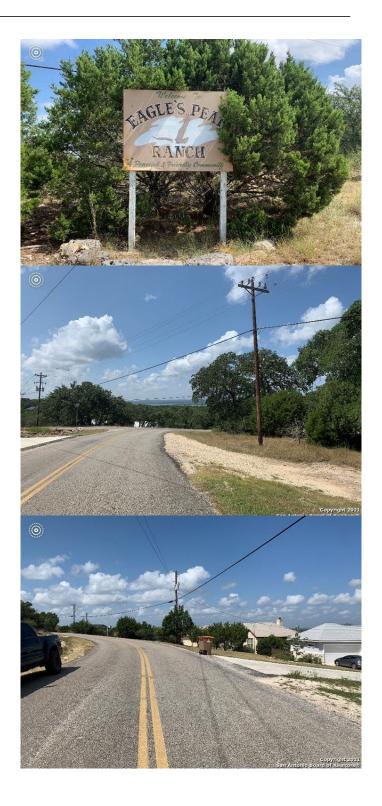

### \$175,000

Bedroom, Bathroom, Land on 1.68 Acres

Eagles Peak Ranch 2, Fischer, TX

Build your dream home or weekend getaway! Amazing views from this subdivision right off FM 306 and five minutes from Brookshire super market. Approximately 30 minutes from downtown New Braunfels. Low square footage requirement on restrictions of only 1250 square feet. Very close to Canyon Lake and boat ramp.

## **Community Information**

Address 1475 Soaring Eagle Dr

Area 2606

Subdivision Eagles Peak Ranch 2

City Fischer County Comal

State TX

Zip Code 78623