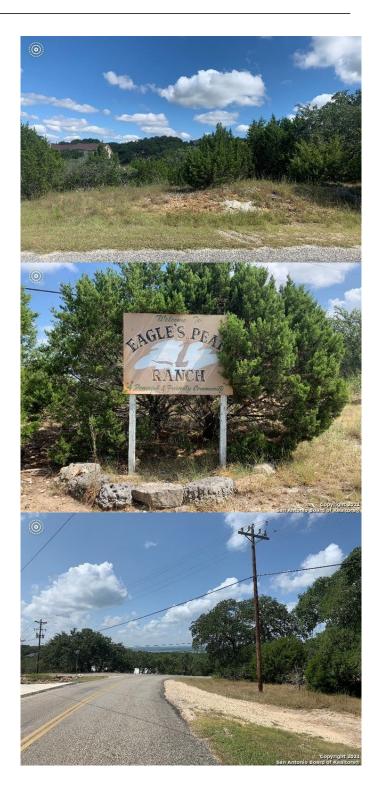

## \$135,000

Bedroom, Bathroom, Land on 0.87 Acres

Eagles Peak Ranch 1, Fischer, TX

Build your dream home or weekend getaway! Amazing views from this subdivision right off FM 306 and five minutes from Brookshire super market. Approximately 30 minutes from downtown New Braunfels. Low square footage requirement on restrictions of only 1250 square feet. Very close to Canyon Lake and boat ramp.

# **Community Information**

Address 280 Summerset Trail

Area 2607

Subdivision Eagles Peak Ranch 1

City Fischer
County Comal

State TX

Zip Code 78623

#### **Exterior**

Lot Description Undeveloped