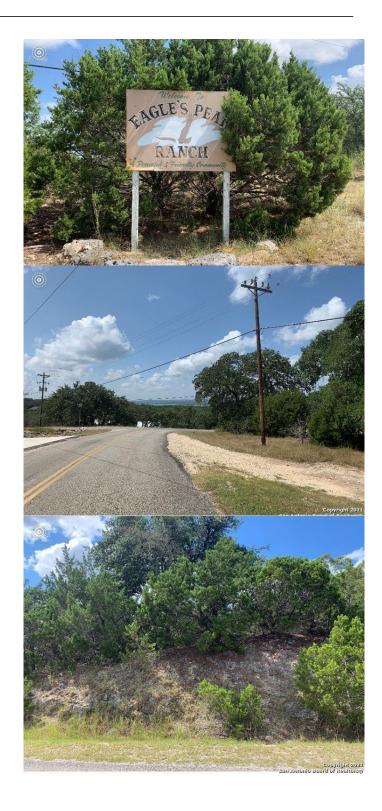

## \$175,000

Bedroom, Bathroom, Land on 1.72 Acres

Eagles Peak Ranch 2, Fischer, TX

Build your dream home or weekend getaway! Amazing views from this subdivision right off FM 306 and five minutes from Brookshire super market. Approximately 30 minutes from downtown New Braunfels. Low square footage requirement on restrictions of only 1250 square feet. Very close to Canyon Lake and boat ramp.

#### **Exterior**

Lot Description Undeveloped