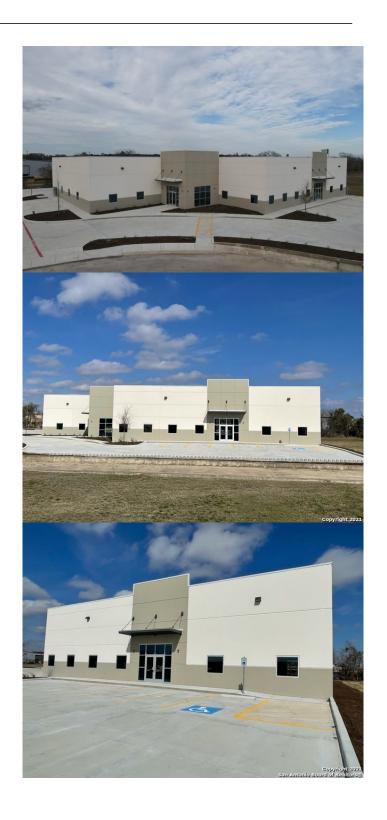

# \$21,583

Bedroom, Bathroom, 14,000 sqft Commercial on 2.00 Acres

N/A, Boerne, TX

COMING SOON! Industrial For Lease - Build to Suit Office/Warehouse Flex Space in Boerne, Texas - From 7,000 - 14,000 SF. Unit C = 7,000 SF. Unit D = 7,000 SF. Unit C&D = 14,000 SF. Lease Rate - \$15.50 PSF + \$3.00 NNN. All utilities to site. 100% Sprinklered. Clearance - Door = 14' & Inside Clear = 16' - 18'. Easy access to IH-10 West, Boerne, San Antonio, Hill Country. Household Average Income is \$123,824 (Boerne Trade Area). Average Net Worth is \$1.4 million (Boerne Trade Area). Population Growth 2018 - +21.1% by 2023. Household Growth 2018 - +20.3% by 2023.