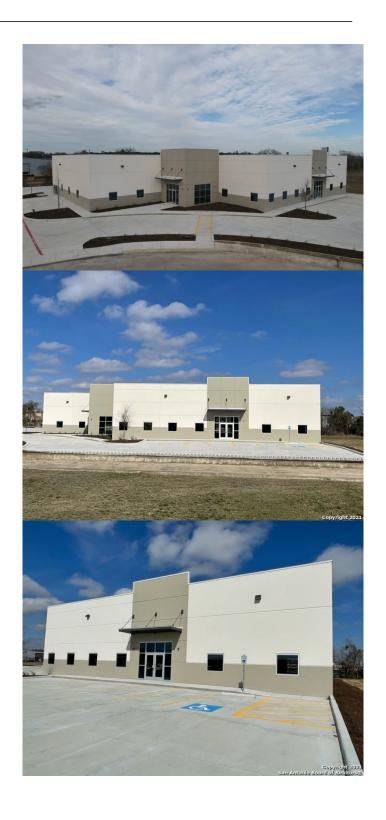

## \$10,792

Bedroom, Bathroom, 7,000 sqft Commercial on 2.00 Acres

N/A, Boerne, TX

FOR LEASE. COMING SOON! Industrial For Lease - Build to Suit Office/Warehouse Flex Space in Boerne, Texas - From 7,000 - 14,000 SF. Unit C = 7,000 SF. Unit D = 7,000 SF. Unit C&D = 14,000 SF. Lease Rate - \$15.50 PSF + \$3.00 NNN. All utilities to site. 100% Sprinklered. Clearance - Door = 14' & Inside Clear = 16' - 18' Easy access to IH-10 West, Boerne, San Antonio, Hill Country. Household Average Income is \$123,824 (Boerne Trade Area). Average Net Worth is \$1.4 million (Boerne Trade Area). Population Growt