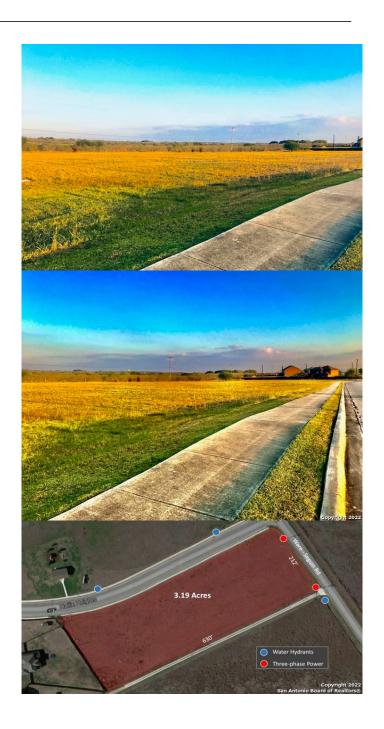

### \$749,000

Bedroom, Bathroom, 139,087 sqft Commercial on 3.19 Acres

N/A, Schertz, TX

ALSO AVAILABLE FOR GROUND LEASE. Call agent for details!!! Amazing opportunity to own commercial land in the fastest-growing area in Schertz, TX. Surrounded by growing residential neighborhoods and businesses and just minutes from Randolph AFB, this 3-acre tract is perfect for light manufacturing, light industrial or any multi-use business! Quick access to 1604, 1518, i-10 and i78, this land is sure to appreciate on the coming years as population growth keeps accelerating. OUTISDE CITY LIMITS!! Please refer to survey and marketing brochure in additional documents for more information. Seller financing available.

#### **Essential Information**

MLS® # 1621825
Price \$749,000
Square Footage 139,087

Acres 3.19

Type Commercial

Sub-Type Commercial Land

Status Active

## **Amenities**

Utilities Electricity, Water