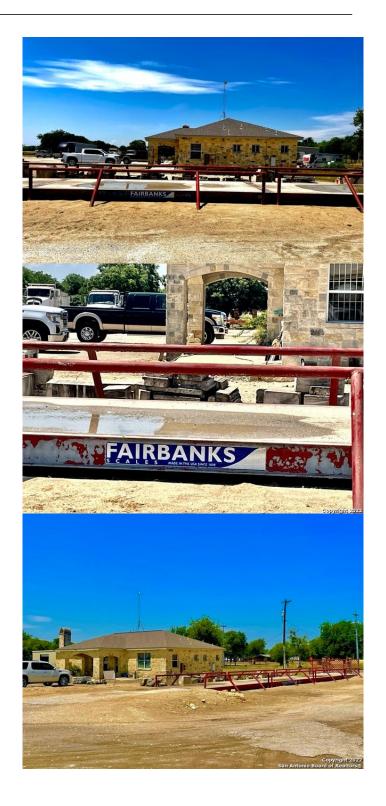

### \$1,750,000

Bedroom, Bathroom, 617,985 sqft Commercial on 10.00 Acres

N/A, Elmendorf, TX

Multi use commercial property located S Loop 1604 Hwy, E&G Masonary. The area is surrounded by lots of new development, which includes a new subdivision just down the street from the property. Office has a large reception area, 3 full offices, 2 restrooms inside and 1 restroom with outside access. There is plenty of room for growth, 10 acres on S 1604 Frontage. The sale includes a PS Scale with digital technology, and side guards. Also includes 39 displays to divide inventory. There is a warehouse with 2 overheads. The property is fully fenced.

#### **Amenities**

Amenities Exterior Lighting, Fenced Storage Yard, High Speed INternet, Inside

Storage, Outside Storage, Public Restroom, Security System

Utilities Electricity, Telephone, Septic, Water