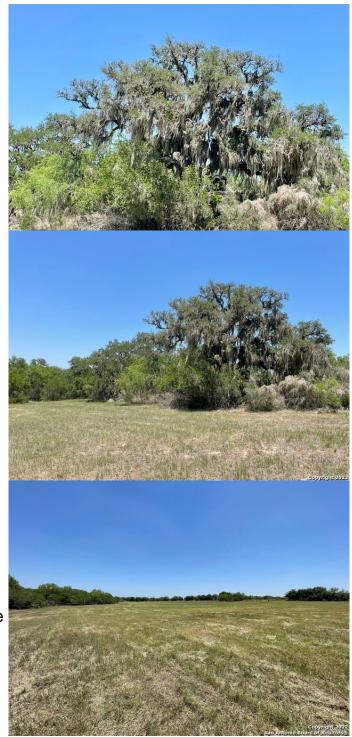

### \$135,900

Bedroom, Bathroom, Land on 10.00 Acres

N/A, Beeville, TX

Tract 2 - 10.00 Acres Bee County 1 hour and 30 Minutes From San Antonio 15 Minutes from Beeville 1 hour and 10 minutes from Corpus Christi Great recreational property just north of Beeville, TX with paved road frontage. This property offers thick brush that lines Toro Creek, giant oak trees with Spanish moss hanging from their limbs and also a good amount of open coastal fields. Currently Ag Exempt. Electric is available on King Lane. WATER WELL!!! Not very many smaller places like this come up in Bee County!