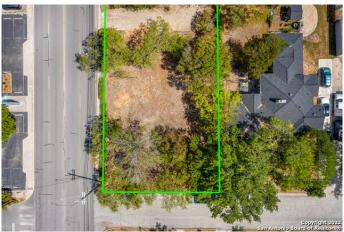

### ALAMO HEIGHTS, Alamo Heights, TX

This luxury Alamo Heights corner lot offers a blank canvas to design a custom home in one of San Antonio's most desirable zip codes the 78209. This central location is minutes away from the bustling downtown and Pearl districts while offering peaceful tranquility along a tree-lined street of historic homes. A vacant lot in this 100-year-old neighborhood is a rare find! Enjoy easy access to The Quarry Golf Course and shopping center, the McNay Art Museum, the Olmos Basin Trailhead, and some of the city's best boutiques and restaurants. Located just one block from Alamo Heights ISD, your kids will even be able to walk to one of the best public schools in town. Bring your creativity and your architect, and start designing a well-lived life.

# **Community Information**

Address 103 E Elmview PI

Area 1300

Subdivision ALAMO HEIGHTS

City Alamo Heights

County Bexar State TX

Zip Code 78209-3805