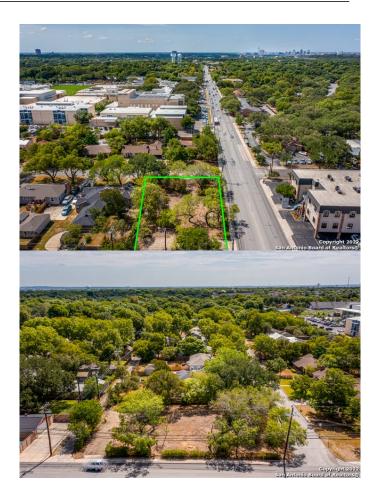

### ALAMO HEIGHTS, Alamo Heights, TX

This luxury Alamo Heights corner lot offers a blank canvas to design a custom home in one of San Antonio's most desirable zip codes the 78209. This central location is minutes away from the bustling downtown and Pearl districts while offering peaceful tranquility along a tree-lined street of historic homes. A vacant lot in this 100-year-old neighborhood is a rare find! Enjoy easy access to The Quarry Golf Course and shopping center, the McNay Art Museum, the Olmos Basin Trailhead, and some of the city's best boutiques and restaurants. Located just one block from Alamo Heights ISD, your kids will even be able to walk to one of the best public schools in town. Bring your creativity and your architect, and start designing a well-lived life.

# **Community Information**

Address 103 E Elmview PI

Area 1300

Subdivision ALAMO HEIGHTS

City Alamo Heights

County Bexar State TX

Zip Code 78209-3805