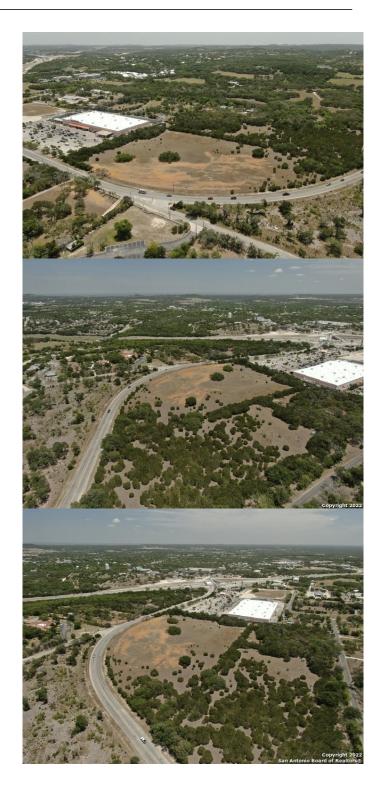

# \$7,891,765 - 14 State Highway 46 W, Boerne

MLS® #1631141

## **Community Information**

Address 14 State Highway 46 W

Area 3100 Subdivision N/A

City Boerne County Kendall

State TX

Zip Code 78006