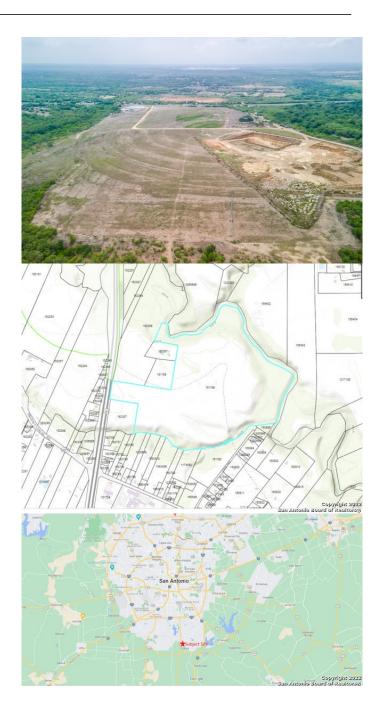

#### \$4,000,000

Bedroom, Bathroom, 6,490,440 sqft Commercial on 149.00 Acres

N/A, San Antonio, TX

MEDINA RIVER FRONTAGE !! 149 Acres for sale outside of the city limits. Seller is willing to subdivide5 to 10 acre tracts. Located in San Antonio, TX off of Highway 281 S. This area is home to Navistar Manufacturing, Mission del Lago Golf Course, San Antonio Missions National Historic Park and Trailheads. South San Antonio is also home to Toyota Motor Manufacturing and Texas A&M University at San Antonio. Close proximity to both Loops 410 and 1604. Possible uses: Industrial, Residential Development, Commercial, Agricultural, Investment or Personal Use.