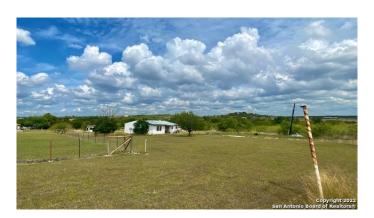

## \$750,000

Bedroom, Bathroom, 1,280 sqft Land on 12.60 Acres

Territory Pass 1, New Braunfels, TX

This real estate listing presents an excellent opportunity for anyone looking for a spacious residential property. With 12.59 acres of land, this property offers plenty of room to build your dream home outside the city limits. The location is ideal, just 2 minutes away from IH 35 and 5 minutes from Creekside, offering easy access to nearby amenities and services.

The property is fully fenced, providing a secure and private space for you and your family. Although the existing home on the property has no value, this presents an opportunity for buyers to build their own home to their exact specifications. Additionally, the property already has water and electrical connections, making it easier to start building right away. This is a rare opportunity to own a large piece of land in a convenient location with the potential to create your own private oasis. With the property's size, fencing, and utilities already in place, this is an opportunity that should not be missed. Start imagining the possibilities for this beautiful property.