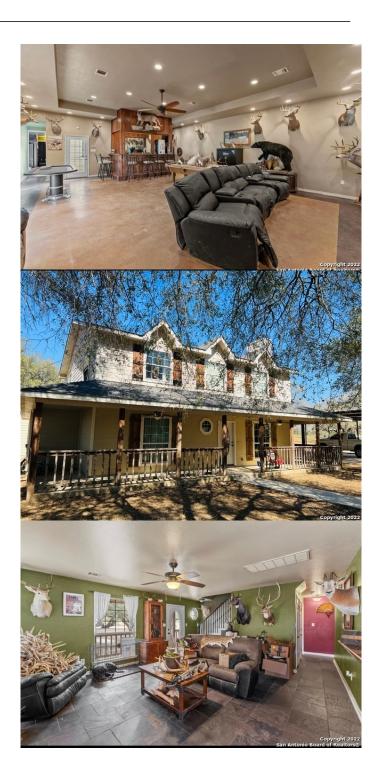

## \$1,350,000

5 Bedroom, 3.00 Bathroom, 3,285 sqft Farm Ranch on 38.28 Acres

N/A, Devine, TX

Just minutes east of Devine, this 38 acre property is a true gem. Filled with beautiful majestic Oaks scattered throughout the entire property, this is a must see! Along with a stocked pond and 336 sq ft cabin, the back portion of the property is high fenced filled with trophy Whitetail and Axis deer, perfect for generating income as a breeding facility or harvesting your own game. Deer blinds, feeders and a 4720 Branson tractor including attachments all convey. Adjacent to this 3285 sq ft home is an amazing outdoor bar perfect for entertaining. Come and make this gorgeous property your forever home!