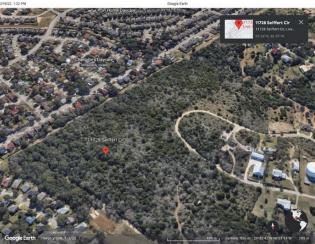

#### ROBARDS, Live Oak, TX

Country living with all the conveniences of city living. This listing is for a total of 11 lots Robards- Paper Streets area in Live Oak. These lots are presently un-serviced but offer the prospect of large returns to whoever develops these properties. Sold only as a package sale, individual lot sales will NOT be entertained.

#### **Exterior**

Lot Description Undeveloped