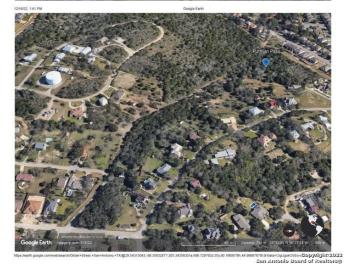

#### ROBARDS, Live Oak, TX

Country living with all the conveniences of city living. This listing is for a total of 11 lots Robards- Paper Streets area in Live Oak. These lots are presently un-serviced but offer the prospect of large returns to whoever develops these properties. Sold only as a package sale, individual lot sales will NOT be entertained.

#### **Exterior**

Lot Description Undeveloped