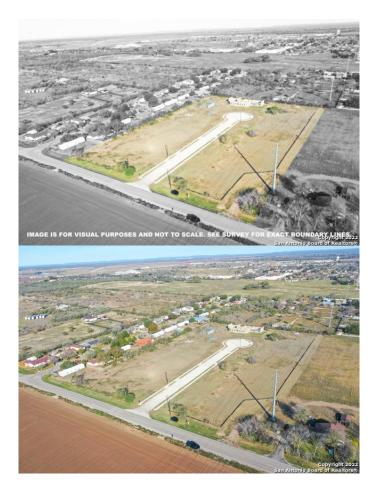

### \$675,000

Bedroom, Bathroom, Commercial on 6.97 Acres

N/A, Hondo, TX

This is an approved 10 lot platted subdivision with underground utilities, concrete road with curbs and sidewalk. Subdivision enters off of a paved road FM 1250/30TH Street. within the city limits of Hondo. 5 minutes from Wal-Mart, HEB. 0.5 acre tracts to 1.2 acre tract.