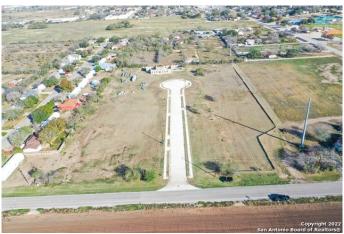

### \$675,000

Bedroom, Bathroom, Commercial on 6.97 Acres

N/A, Hondo, TX

This is an approved 10 lot platted subdivision with underground utilities, concrete road with curbs and sidewalk. Subdivision enters off of a paved road FM 1250/30TH Street. within the city limits of Hondo. 5 minutes from Wal-Mart, HEB. 0.5 acre tracts to 1.2 acre tract.