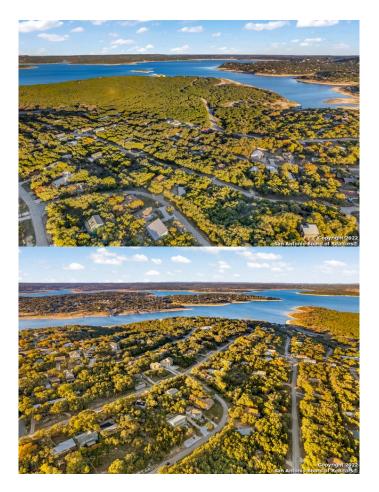

## \$80,000

Bedroom, Bathroom, Land on 0.17 Acres

CANYON LAKE FOREST, Canyon Lake, TX

Great residential property in desirable Canyon Lake Forest subdivision! Just a short walk to Comal Park and close to boat ramps 3 and 5. Lot slopes toward Canyon Lake with potential views of the lake (buyer to verify). Lots of mature trees on this undeveloped lot - buyer to do own research for drainage and septic

## **Exterior**

Lot Description Undeveloped