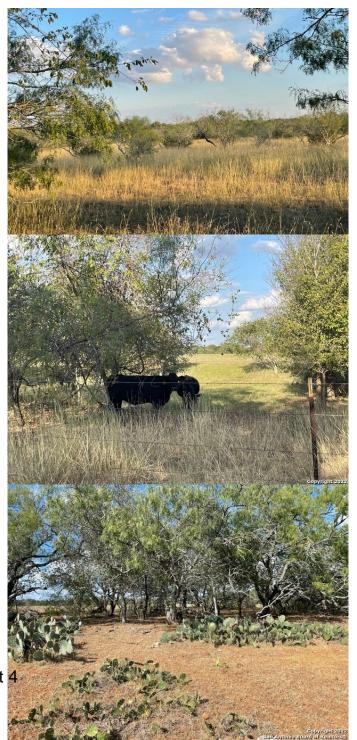

## \$741,602

0 Bedroom, 0.00 Bathroom, Farm Ranch on 102.29 Acres

N/A, Stockdale, TX

102.29 acres, was recently cut out of a 151 acre tract. Buyer needs to verify if Sunko water has enough pressure there, or buyer would have to drill a water well if desired. This tract has frontage on CR 474 & CR 472, gate is on CR 474. Raw land, only improvement is fencing. Water lease on this tract stays with the seller. No minerals to convey. Lots of flood plain.

### **Exterior**

Exterior Features Creek, Cross Fenced, Fenced

Lot Description Wooded