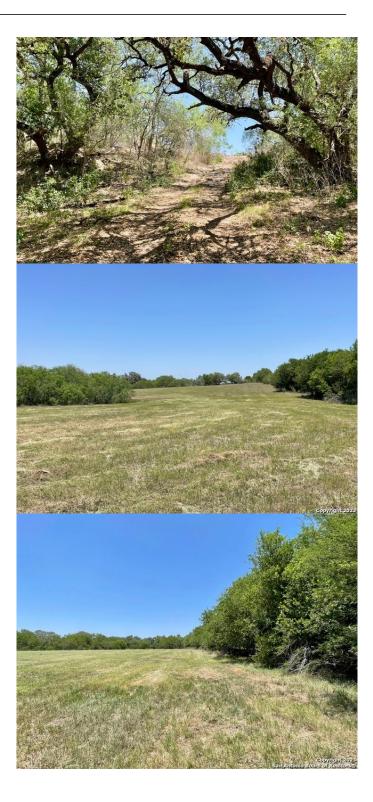

#### N/A, Beeville, TX

Tract 4 - 10.00 Acres Bee County. 1 hour and 30 Minutes From San Antonio. 15 Minutes from Beeville. 1 hour and 10 minutes from Corpus Christi. Great recreational property just north of Beeville, TX with paved road frontage. This property offers thick brush that lines Toro Creek, giant oak trees with Spanish moss hanging from their limbs and also a good amount of open coastal fields. Currently Ag Exempt. Electric is available on King Lane. Not very many smaller places like this come up in Bee County!