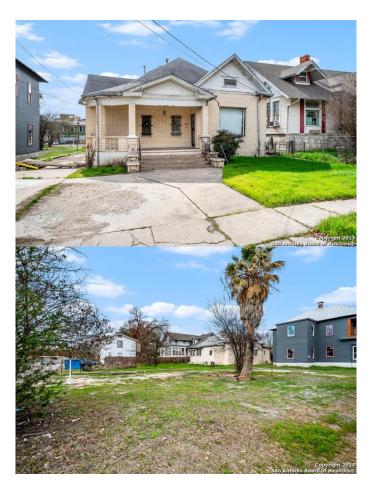

## \$355,000

Bedroom, Bathroom, 1,884 sqft Commercial on 0.19 Acres

N/A, San Antonio, TX

Great opportunity to purchase a C-1 zoned building located off E Park Ave, Just one building in from McCullough Ave. This one story building boast great interior details. Three rooms, bedrooms or convert to offices with 2 bathrooms and kitchen. Commercial use can host four to five office spaces with two bathrooms. Wood floors. Great location on the border of Downtown in Tobin Hill. Lots of traffic and good visibility for any business. Great for Medical office so close to Metropolitan Hospital. Law office is another superior location to Downtown Courthouse.

#### **Essential Information**

MLS® # 1673085

Price \$355,000

Square Footage 1,884

Acres 0.19

Year Built 1910

Type Commercial

Sub-Type Office/Medical/Prof Bldg

## **Community Information**

Address 218 E Park Ave

Area 0900 Subdivision N/A

City San Antonio

County Bexar

State TX

Zip Code 78212-4330

### **Exterior**

Roof Composition

Construction Brick