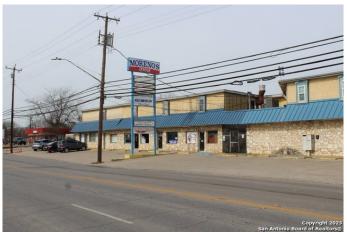

### \$1,500,000

Bedroom, Bathroom, 12,628 sqft Commercial on 0.64 Acres

N/A, San Antonio, TX

10-unit, 12,628 square foot retail center located very close to SW General Hospital area, needs repairs but 100% occupied, anchor tenant dental office and upstairs apt is very nice, combination of 6 commercial spaces and 4 residential Apts upstairs, located on 28,092 square feet of land, located very close to the SW General/Texas Vista Hospital, zoned C2, Income over \$10,000 per month

#### **Essential Information**

MLS® # 1674553

Price \$1,500,000

Square Footage 12,628

Acres 0.64

Year Built 1965

Type Commercial

Sub-Type Apts/Retail/Strip/BusPrk

# **Community Information**

Address 7203 Somerset Rd

Area 2200

Subdivision N/A

City San Antonio

County Bexar

State TX

Zip Code 78211-3667