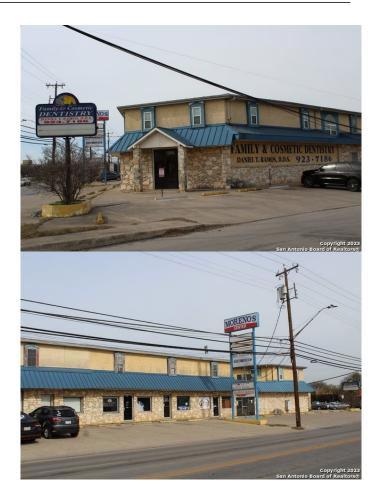

### \$1,500,000

Bedroom, Bathroom, 12,628 sqft Commercial on 0.64 Acres

N/A, San Antonio, TX

10-unit, 12,628 square foot retail center located very close to SW General Hospital area, needs repairs but 100% occupied, anchor tenant dental office and upstairs apt is very nice, combination of 6 commercial spaces and 4 residential Apts upstairs, located on 28,092 square feet of land, located very close to the SW General/Texas Vista Hospital, zoned C2, Income over \$10,000 per month

#### **Essential Information**

MLS® # 1674553

Price \$1,500,000

Square Footage 12,628

Acres 0.64

Year Built 1965

Type Commercial

Sub-Type Apts/Retail/Strip/BusPrk

# **Community Information**

Address 7203 Somerset Rd

Area 2200

Subdivision N/A

City San Antonio

County Bexar

State TX

Zip Code 78211-3667