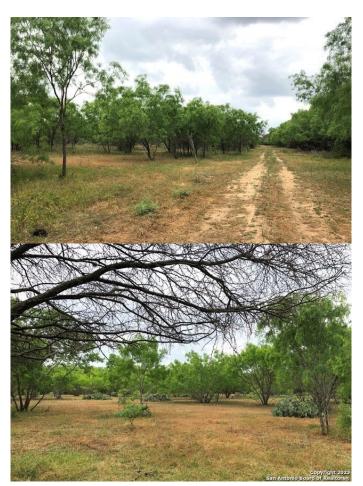

### \$187,700

Bedroom, Bathroom, Land on 8.40 Acres

SOUTHSIDE RURAL SO, San Antonio, TX

Come and view this property 8.4 acres located off Loop 1604. This undeveloped 8.4 acres has endless possibilities for rural living. Perfect to build your dream home. Farm animals allowed no city tax.

#### **Exterior**

Lot Description Undeveloped