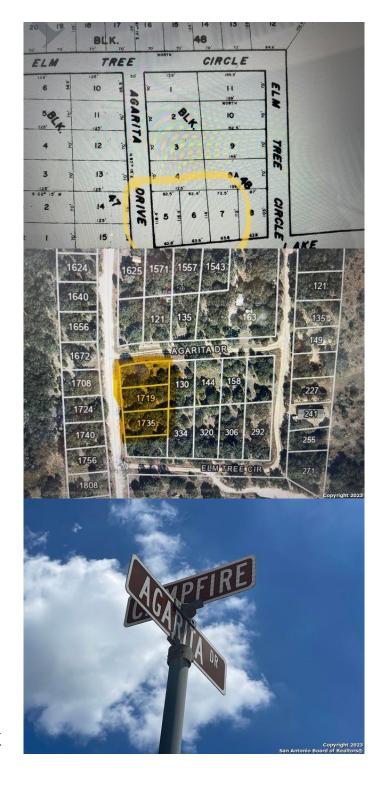

### \$90,000

Bedroom, Bathroom, Land on 0.50 Acres

REBECCA CREEK PARK, Spring Branch, TX

AMAZING PRICE for 3 lots totaling over half an acre (.5119). Paradise in the Texas Hill Country! These 3 lots have several oaks at front and rear. Septic required, water and electricity available at the road. Live on-site in your RV while you plan your forever home. Enjoy a picnic at any of the 4 amazing park areas with river swimming, fishing. Corner lot 5 Campfire & Agarita 63x117. Middle lot 6 63x115 and end lot 7 68x113