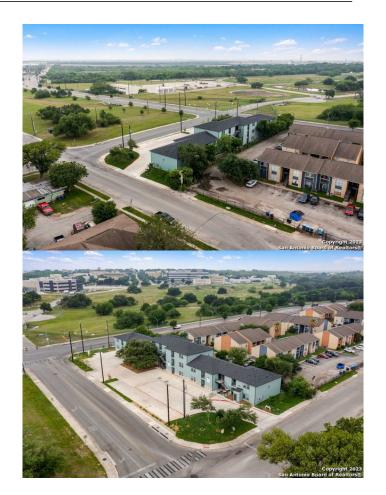

### \$950

2 Bedroom, 1.00 Bathroom, 760 sqft Rental on 0.42 Acres

CANTERBURY COURT, San Antonio, TX

Brand new apartment complex located off Callaghan Rd. 28 units available for rent. This unit is the showing unit only. 2 bedroom 1 bath and 760 sqft. Open floor plans with separate living and dining areas. Ceramic tile in living/dining, kitchen, and bathroom. The kitchen has granite countertops, white cabinets, and black appliances. Bedrooms are carpeted with closets. The bathroom has a large stand in shower and single vanity. Assigned parking. Small pets only. Water and trash is an additional \$30 per month.

# **Community Information**

Address 903 Canterbury 1204

Area 0700

Subdivision CANTERBURY COURT

City San Antonio

County Bexar State TX Zip Code 78228