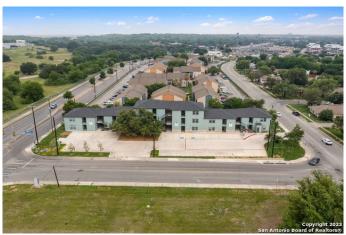

## CANTERBURY COURT, San Antonio, TX

Brand new apartment complex located off Callaghan Rd. 28 units available for rent. This unit is the showing unit only. 2 bedroom 1 bath and 760 sqft. Open floor plans with separate living and dining areas. Ceramic tile in living/dining, kitchen, and bathroom. The kitchen has granite countertops, white cabinets, and black appliances. Bedrooms are carpeted with closets. The bathroom has a large stand in shower and single vanity. Assigned parking. Small pets only. Water and trash is an additional \$30 per month.

## **Community Information**

Address 903 Canterbury 1206

Area 0700

Subdivision CANTERBURY COURT

City San Antonio

County Bexar State TX Zip Code 78228