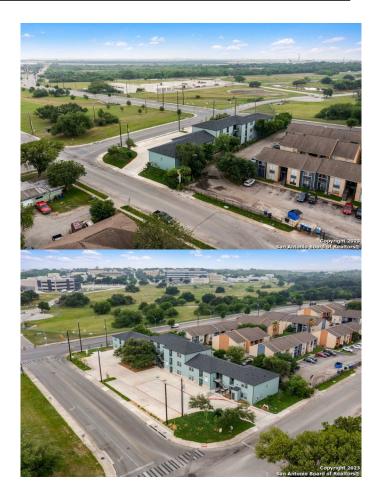

## CANTERBURY COURT, San Antonio, TX

Brand new apartment complex located off Callaghan Rd. 28 units available for rent. This unit is the showing unit only. 2 bedroom 1 bath and 760 sqft. Open floor plans with separate living and dining areas. Ceramic tile in living/dining, kitchen, and bathroom. The kitchen has granite countertops, white cabinets, and black appliances. Bedrooms are carpeted with closets. The bathroom has a large stand in shower and single vanity. Assigned parking. Small pets only. Water and trash is an additional \$30 per month.

## **Community Information**

Address 903 Canterbury 1206

Area 0700

Subdivision CANTERBURY COURT

City San Antonio

County Bexar State TX Zip Code 78228