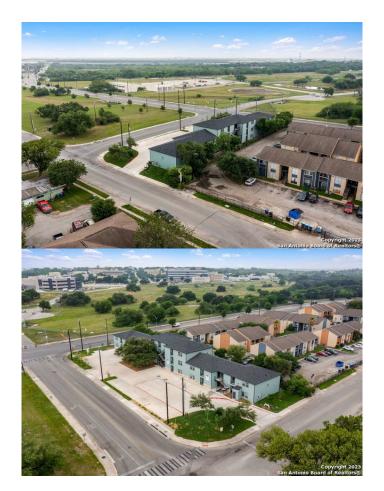

## CANTERBURY COURT, San Antonio, TX

Brand new apartment complex located off Callaghan Rd. 28 units available for rent. This unit is the showing unit only. 2 bedroom 1 bath and 760 sqft. Open floor plans with separate living and dining areas. Ceramic tile in living/dining, kitchen, and bathroom. The kitchen has granite countertops, white cabinets, and black appliances. Bedrooms are carpeted with closets. The bathroom has a large stand in shower and single vanity. Assigned parking. Small pets only. Water and trash is an additional \$30 per month.

# **Community Information**

Address 903 Canterbury 1304

Area 0700

Subdivision CANTERBURY COURT

City San Antonio

County Bexar State TX Zip Code 78228