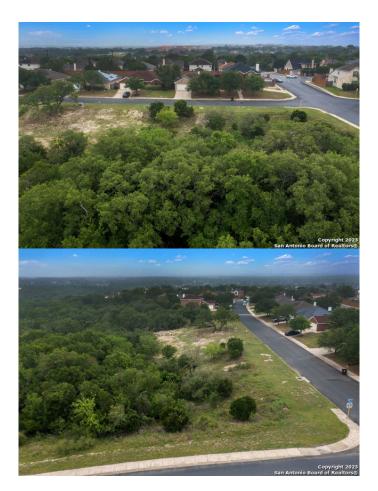

#### \$67,160

Bedroom, Bathroom, Land on 0.17 Acres

HIGHPOINT AT WESTCREEK, San Antonio, TX

Build your dream home on this beautiful lot with scenic views of the hill country backing up to greenbelt for privacy. Close to shopping and entertainment with easy access to Loop 1604, 151, 410, UTSA, Seaworld. BUYERS, BUILDERS AND INVESTOR welcome! Lot Dimensions approx. Listing information is deemed reliable but is not guaranteed and must be independently verified through personal inspection and/or with the appropriate sources and professionals by buyer, or buyer's agents and representatives.

#### **Exterior**

Lot Description Undeveloped, Wooded