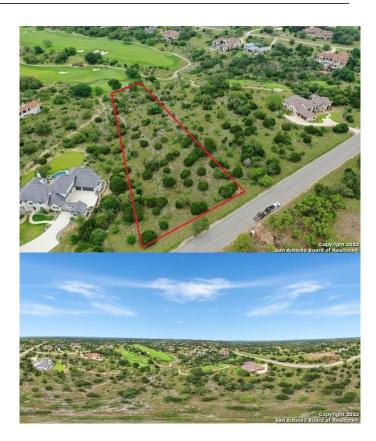

# CORDILLERA RANCH, Boerne, TX

This is the BEST golf course lot available at Cordillera Ranch. This lot is located on the 14th green of the Jack Nicklaus Signature Golf Course. This lot has multiple building sites, awesome backyard orientation, and views overlooking the fairway and green. Clubs Village location with easy access to The Clubs of Cordillera Ranch club house. Call for private showing or more details.

#### Exterior

Lot Description Improved, Wooded