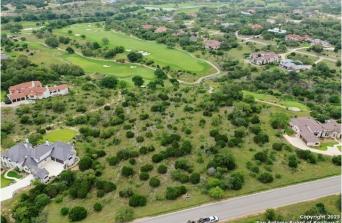

# CORDILLERA RANCH, Boerne, TX

This is the BEST golf course lot available at Cordillera Ranch. This lot is located on the 14th green of the Jack Nicklaus Signature Golf Course. This lot has multiple building sites, awesome backyard orientation, and views overlooking the fairway and green. Clubs Village location with easy access to The Clubs of Cordillera Ranch club house. Call for private showing or more details.

#### Exterior

Lot Description Improved, Wooded