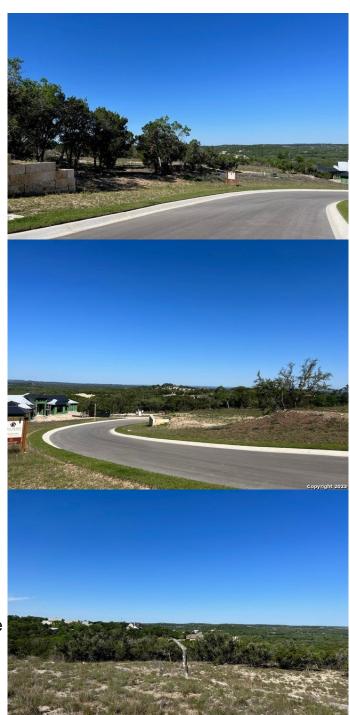

#### \$879,000

Bedroom, Bathroom, Land on 1.23 Acres

Cordillera Ranch, Boerne, TX

This 1.226 acre homesite is located within the exclusive gated enclave of Mayacama Ridge and is within walking distance to the clubhouse, golf course, tennis, pickleball, fitness center, pools and restaurant. This property offers some of the best hill country views available within the "Clubs" area of Cordillera Ranch and features central water, sewer, propane and high speed fiber optic cable. No time limit to build. Acclaimed Boerne schools. No city tax. MASTER GOLF MEMBERSHIP available.

#### **Exterior**

Lot Description Irregular, Partial Cleared