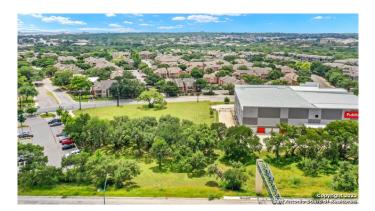

#### N/A, San Antonio, TX

Don't miss out on the final opportunity to own a lot in the sought-after Wurzbach Park, a location renowned for its seamless connectivity to Vista del Norte, Wurzbach Parkway, Blanco Road, West Avenue, as well as key highways such as Hwy 281 North, IH 10, and I-35. Vista Del Norte boasts a prime location nestled between the American Surgery Center of South Texas and Extra Space self-storage. The property offers an expansive and unobstructed building area conveniently located on the Parkway on and off ramp. The property showcases distinctive topography with a gentle slope leading up to Wurzbach Parkway, amplified by the charming presence of mature oak trees. This lot exemplifies the perfect blend of location and exceptional accessibility.