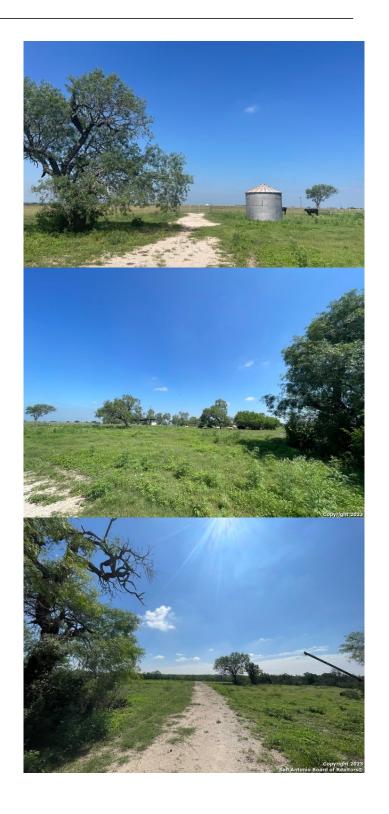

#### \$2,207,400

0 Bedroom, 0.00 Bathroom, Farm Ranch on 283.00 Acres

N/A, Runge, TX

This two-part, approximately 283 acre ranch in Runge is a one-of-a-kind property offering agricultural commodities, recreation and investment opportunity. Keep it the ideal ranching operation, perfect hunting getaway or set up a homestead with plenty of homesite options to choose from. The West side of the property located on Hwy 81 and CR 115 is prime cropland currently producing hay grazer. At approximately 102 acres, this side is completely cleared and ready for farm use. The East side at approximately 181 acres offers extensively managed grazing land with excellent weed control and good fences. It is herd-ready with good gates, water troughs and a catch area. Enjoy spotting whitetail, dove, turkey and hogs in the +/- 40 acres of managed native brush complete with senderos and a stock tank. The East side has a total of 3 stock tanks, all of which are full after the generous South Texas rainfall. Each side has one water well and a gated entrance. Both sides combined have approximately 11,000' of blacktop road frontage and an ag exemption is in place. Surface only sale, no minerals convey. No current survey. New survey may be required. You really must see to truly appreciate this property!