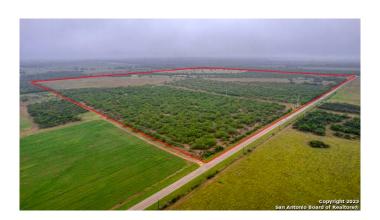

# \$2,437,500

0 Bedroom, 0.00 Bathroom, Farm Ranch on 250.00 Acres

N/A, Jourdanton, TX

This 250+/- acre property is in Atascosa County off Highway 97 and County Road 321 between Jourdanton and Charlotte. This expansive parcel offers an incredible array of features and opportunities, making it a coveted investment for a variety of purposes. With a approximately 0.6 miles of frontage along both Highway 97 and CR 321, this property provides exceptional visibility and accessibility.

Perfectly suited for both agricultural and development endeavors, this property boasts a host of amenities to meet your needs. The three tanks on the land ensure a reliable water source for livestock and wildlife, while the well-designed cattle pens offer convenience and efficiency for managing your ranching operations. In addition to its agricultural potential, this property offers outstanding hunting opportunities. With abundant wildlife in the area, including whitetail deer, hogs, turkey, and dove, the land is a paradise for hunting enthusiasts. The low fence surrounding the property allows for the free movement of wildlife, ensuring a thriving and sustainable ecosystem. This 250+/- acre parcel holds immense development potential, making it an ideal investment for those looking to capitalize on its prime location and vast acreage. Whether you envision subdividing the land for residential or commercial purposes or creating your private estate, this property offers endless possibilities. Surface Sale Only