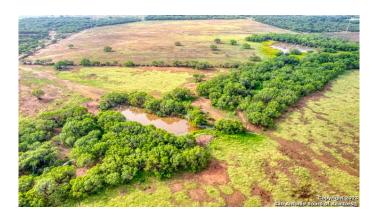

# \$2,437,500

0 Bedroom, 0.00 Bathroom, Farm Ranch on 250.00 Acres

N/A, Jourdanton, TX

This 250+/- acre property is in Atascosa County off Highway 97 and County Road 321 between Jourdanton and Charlotte. This expansive parcel offers an incredible array of features and opportunities, making it a coveted investment for a variety of purposes. With a approximately 0.6 miles of frontage along both Highway 97 and CR 321, this property provides exceptional visibility and accessibility.

Perfectly suited for both agricultural and development endeavors, this property boasts a host of amenities to meet your needs. The three tanks on the land ensure a reliable water source for livestock and wildlife, while the well-designed cattle pens offer convenience and efficiency for managing your ranching operations. In addition to its agricultural potential, this property offers outstanding hunting opportunities. With abundant wildlife in the area, including whitetail deer, hogs, turkey, and dove, the land is a paradise for hunting enthusiasts. The low fence surrounding the property allows for the free movement of wildlife, ensuring a thriving and sustainable ecosystem. This 250+/- acre parcel holds immense development potential, making it an ideal investment for those looking to capitalize on its prime location and vast acreage. Whether you envision subdividing the land for residential or commercial purposes or creating your private estate, this property offers endless possibilities. Surface Sale Only