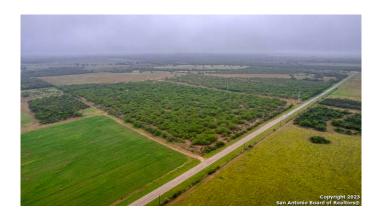

# \$2,437,500

0 Bedroom, 0.00 Bathroom, Farm Ranch on 250.00 Acres

N/A, Jourdanton, TX

This 250+/- acre property is in Atascosa County off Highway 97 and County Road 321 between Jourdanton and Charlotte. This expansive parcel offers an incredible array of features and opportunities, making it a coveted investment for a variety of purposes. With a approximately 0.6 miles of frontage along both Highway 97 and CR 321, this property provides exceptional visibility and accessibility.

Perfectly suited for both agricultural and development endeavors, this property boasts a host of amenities to meet your needs. The three tanks on the land ensure a reliable water source for livestock and wildlife, while the well-designed cattle pens offer convenience and efficiency for managing your ranching operations. In addition to its agricultural potential, this property offers outstanding hunting opportunities. With abundant wildlife in the area, including whitetail deer, hogs, turkey, and dove, the land is a paradise for hunting enthusiasts. The low fence surrounding the property allows for the free movement of wildlife, ensuring a thriving and sustainable ecosystem. This 250+/- acre parcel holds immense development potential, making it an ideal investment for those looking to capitalize on its prime location and vast acreage. Whether you envision subdividing the land for residential or commercial purposes or creating your private estate, this property offers endless possibilities. Surface Sale Only