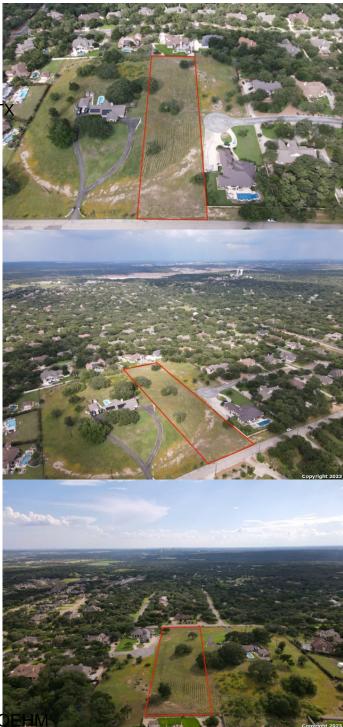

## \$255,000

Bedroom, Bathroom, Land on 2.00 Acres

A0064 - A- 64 SUR-617 H BOEHM, Garden Ridge, T

If you are looking for an estate lot on a hill with a gorgeous views, scattered heritage live oaks, and are ready to build, then look no further. Rare 2 acres in Garden Ridge with multiple building sites - can be oriented in more than one direction. No HOA or deed restrictions other than as per City of Garden Ridge. Largest Bat Cave in world 3 miles away Come check out this amazing Forever home building site!!!