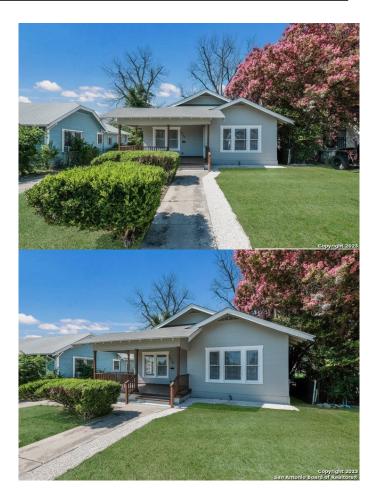

# \$269,000 - 1430 W Craig PI, San Antonio

MLS® #1695603

#### \$269,000

3 Bedroom, 2.00 Bathroom, 1,566 sqft Residential on 0.19 Acres

WOODLAWN LAKE, San Antonio, TX

This beautifully remodeled home features 3 bedrooms, 1.5 baths wood floors and more! Has the charm of the 1920's with a modern touch. Has back storage garage and spacious backyard. Full replacement and warranty on foundation. All new electrical, plumbing and HVAC. Located in the center of San Antonio, minutes from downtown and Woodlawn Lake Park. It's the perfect location!

Built in 1926