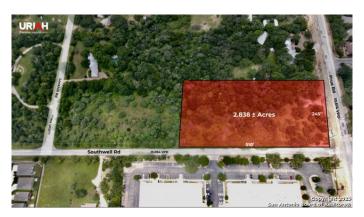

#### \$1,607,000

Bedroom, Bathroom, 123,623 sqft Commercial on 2.83 Acres

N/A, San Antonio, TX

Uriah Real Estate Organization has been exclusively retained to market and sell 5.63 acres on Prue Rd, Southwell Rd and Lockhill Rd. 5.63+/- acres with frontage on Prue Rd, Southwell Rd and Lockhill Rd. Located in a highly desirable area, with two hard corners and in close proximity to IH-10 and the Medical Center. 2.83 +/- acres on the hard corner of Prue Rd and Southwell Rd are zoned C-3 and would be an ideal site for any retail, quick service restaurant or gas station development. The additional 2.79 +/- acres are zoned O-2, perfect site for any garden style office. The owner is willing to sell both together and subdivide.