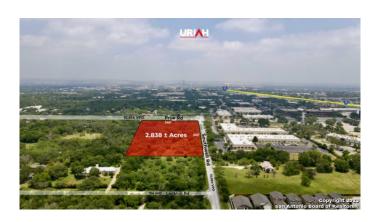

#### \$1,607,000

Bedroom, Bathroom, 123,623 sqft Commercial on 2.83 Acres

N/A, San Antonio, TX

Uriah Real Estate Organization has been exclusively retained to market and sell 5.63 acres on Prue Rd, Southwell Rd and Lockhill Rd. 5.63+/- acres with frontage on Prue Rd, Southwell Rd and Lockhill Rd. Located in a highly desirable area, with two hard corners and in close proximity to IH-10 and the Medical Center. 2.83 +/- acres on the hard corner of Prue Rd and Southwell Rd are zoned C-3 and would be an ideal site for any retail, quick service restaurant or gas station development. The additional 2.79 +/- acres are zoned O-2, perfect site for any garden style office. The owner is willing to sell both together and subdivide.