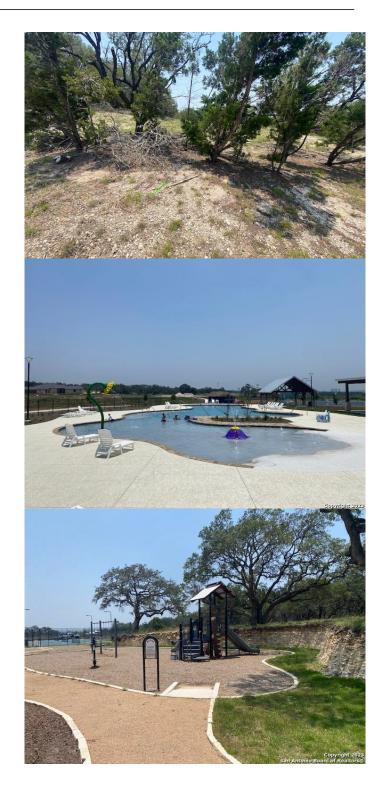

#### \$200,000

Bedroom, Bathroom, 60,984 sqft Land on 1.40 Acres

BELLE OAKS RANCH, Bulverde, TX

GORGEOUS 1.4 ACRE PROPERTY READY TO BUILD YOUR DREAM HOME IN THE GORGEOUS HILL COUNTRY SUBDIVISION OF BELLE OAKS RANCH -PHASE III. THIS BEAUTIFULLY WOODED LOT HAS A GORGEOUS VIEW. IT REQUIRES SEPTIC, AND HAS ELECTRICITY AND GAS AVAILABLE TOO! THE RECREATIONAL AREA INCLUDES A POOL, TENNIS, AND PICKLEBALL COURTS, BASKETBALLL COURT AND PICNIC AREAS.

#### **Exterior**

Lot Description Undeveloped, Wooded