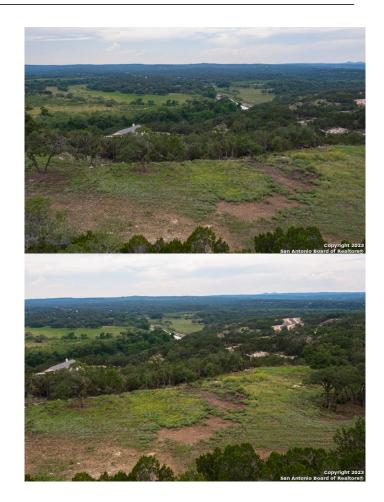

#### \$695,000

Bedroom, Bathroom, Land on 2.53 Acres

Paradise on the Guadalupe, Canyon Lake, TX

Build your DREAM home on this DREAMY lot. Featuring gorgeous, elevated homesite with stunning Hill Country views right on the Guadalupe River. This oversized lot offers something unique: dramatic topography, mature trees, and an easily-buildable homesite. Enjoy private access to 93 acres of beautiful riverfront parks and the shores of Canyon Lake. Spend your days fishing, boating, hiking or just enjoying the abundant wildlife.