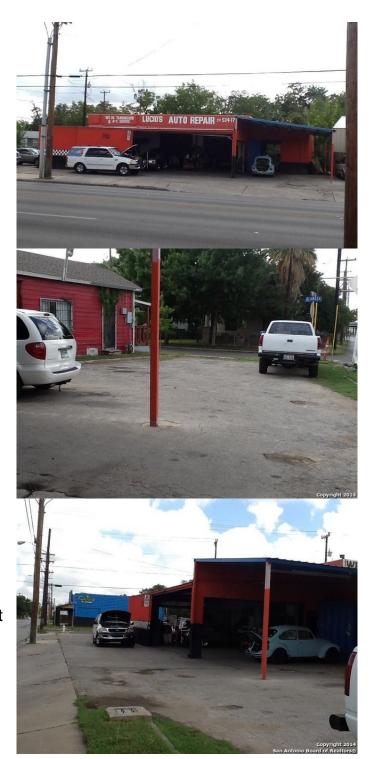

# \$690,000 - 702 Roosevelt Ave, San Antonio

MLS® #1697602

### \$690,000

Bedroom, Bathroom, Commercial on 0.33 Acres

N/A, San Antonio, TX

Tons of potential, located in the Roosevelt Park historic district. Close to Mission River Reach, Art District, Restaurants, Bars. Auto Repair shop for over 40 years now Zoned C-1; light commercial districts accommodate neighborhood commercial uses which depend on a greater volume of vehicular traffic than an NC district. Building size is limited to 5,000 square feet. Motivated Seller!