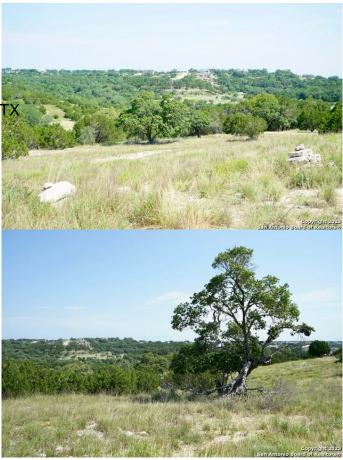

### PENINSULA AT MYSTIC SHORES, Spring Branch,

An incredible opportunity to own 4 acres of the hill county. Beautiful old oak trees. Rolling hills. Stunning views. Level surface for a custom built home. This lot has it all. This lot is unique because its ideal build spot is not right on the street. The land slopes downward rapidly from the street and then levels out giving your future home a great deal of privacy along with stunning view of the canyon below. If you continue further in the property down the pathway to the bottom you will find more large beautiful oak trees and seclusion that makes you forget you're actually in a subdivision. Mystic Shores has some amazing amenities. Lake park, tennis and basketball courts, and a stunning pool.