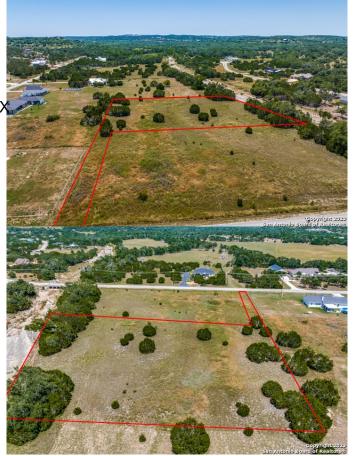

## SUMMIT ESTATES AT FISCHER TEXA, Fischer, TX

Wow, 2.14 Acres!!! Private, gated community offering native trees, wildlife, beautiful views and frequent hill country breezes.

Conveniently located only minutes away from San Marcos New Braunfels, Canyon Lake, Wimberly, Blanco and Bulverde which shopping, restaurants, and entertainment are less than 30 miles away. Let's make a deal on 309 Lets Roll Drive and build your dream home now!!!

MLS® # 1700636

Price \$179,000

Acres 2.14

Type Land

Sub-Type Residential Lot

Status Active

# **Community Information**

Address 309 Lets Roll Dr

Area 2605

Subdivision SUMMIT ESTATES AT FISCHER TEXA

City Fischer County Comal

State TX

Zip Code 78623