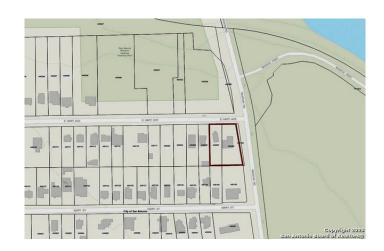

## \$899,999

Bedroom, Bathroom, 1,678 sqft Commercial on 0.22 Acres

N/A, San Antonio, TX

Owner Financing Available! Trinidad Realty Partners is pleased to offer 1807 Mission Rd & 612 E Hart Ave. The site is Zoned C-1 and located in the heart of Mission Rd/Riverwalk redevelopment and expansion projects! Rare and once in a lifetime opportunity to own property alongside the "Spanish Frontier" of the Missions - giving investors/owner-user a piece of San Antonio's history. High traffic counts from Tourists and locals will bring this site to life! Call for additional details. Property Sale to include: 612 East Hart Ave. Property ID:400097 Legal Description: NCB 7760 BLK 21 LOT 5 Zoning:C-1 CD Investment Highlights Owner Financing Available - Call for Details! World Heritage Corridor - "Kings Highway" Located just 4 Miles south of downtown San Antonio Frontage with San Antonio Riverwalk Excellent views - Situated directly in front of Riverside Golf Course and Riverwalk: Mission Rd Trailhead Excellent Location on Hard Corner of High Traffic - Thru Street to Missions Trail/Riverside Golf Course All Utilities are available on site In-fill development opportunity.