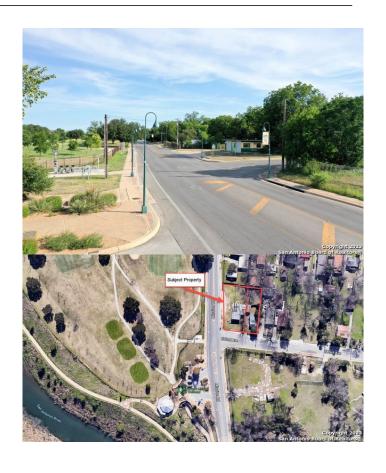

## \$899,999

Bedroom, Bathroom, 1,678 sqft Commercial on 0.22 Acres

N/A, San Antonio, TX

Owner Financing Available! Trinidad Realty Partners is pleased to offer 1807 Mission Rd & 612 E Hart Ave. The site is Zoned C-1 and located in the heart of Mission Rd/Riverwalk redevelopment and expansion projects! Rare and once in a lifetime opportunity to own property alongside the "Spanish Frontier" of the Missions - giving investors/owner-user a piece of San Antonio's history. High traffic counts from Tourists and locals will bring this site to life! Call for additional details. Property Sale to include: 612 East Hart Ave. Property ID:400097 Legal Description: NCB 7760 BLK 21 LOT 5 Zoning:C-1 CD Investment Highlights Owner Financing Available - Call for Details! World Heritage Corridor - "Kings Highway" Located just 4 Miles south of downtown San Antonio Frontage with San Antonio Riverwalk Excellent views - Situated directly in front of Riverside Golf Course and Riverwalk: Mission Rd Trailhead Excellent Location on Hard Corner of High Traffic - Thru Street to Missions Trail/Riverside Golf Course All Utilities are available on site In-fill development opportunity.